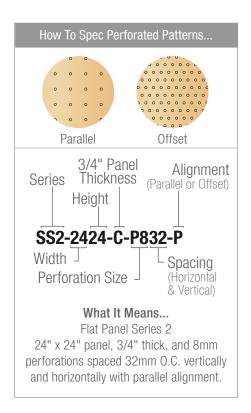

Perforation options control sound absorption, and acoustic insulation is added behind panels for better acoustical performance.

| Flat Panel Series 2 – <b>Specification Information</b> |                                             |           |          |         |                      |                 |
|--------------------------------------------------------|---------------------------------------------|-----------|----------|---------|----------------------|-----------------|
| Product No.                                            | Suspension                                  | Reveal    | Width    | Length  | Typical<br>Thickness | Panel<br>Weight |
| SS2-###-C                                              | Prelude® XL® Grid OR<br>Suprafine® XL® Grid | 5/8 or 1" | Up to 2' | 2' & 4' | 3/4"                 | 3 lbs/sq. ft.   |