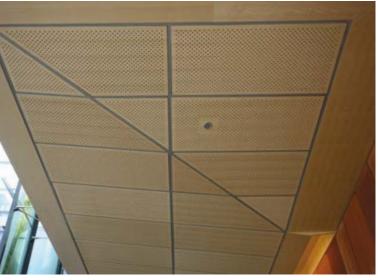

# WOODWORKS® ACGI Flat Panel Series 2

Flat Panel Series 2 (SS2) is a ceiling panel with reveal edge, sitting on Armstrong® Prelude® XL® grid to create 1" reveal between panels, or Suprafine® XL® grid for a 5/8" reveal. Panels are easily removable for accessibility above the ceiling.

Perforation options control sound absorption, and acoustic insulation is added behind panels for better acoustical performance.

| Flat Panel Series 2 – <b>Specification Information</b> |                                             |           |          |         |                      |                 |
|--------------------------------------------------------|---------------------------------------------|-----------|----------|---------|----------------------|-----------------|
| Product No.                                            | Suspension                                  | Reveal    | Width    | Length  | Typical<br>Thickness | Panel<br>Weight |
| SS2-###-C                                              | Prelude® XL® Grid OR<br>Suprafine® XL® Grid | 5/8 or 1" | Up to 2' | 2' & 4' | 3/4"                 | 3 lbs/sq. ft.   |