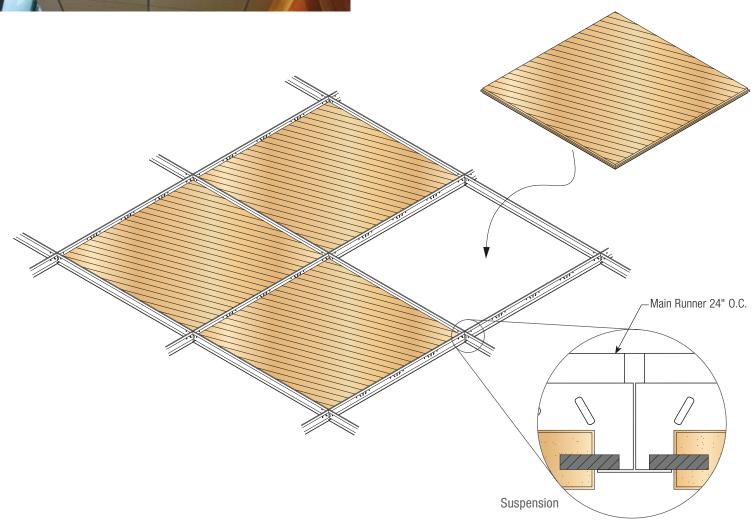

# WOODWORKS® ACGI Flat Panel Series 2

Flat Panel Series 2 (SS2) is a ceiling panel with reveal edge, sitting on Armstrong® Prelude® XL® grid to create 1" reveal between panels, or Suprafine® XL® grid for a 5/8" reveal. Panels are easily removable for accessibility above the ceiling.

Perforation options control sound absorption, and acoustic insulation is added behind panels for better acoustical performance.

| Flat Panel Series 2 – <b>Specification Information</b> |                                             |           |          |         |                      |                 |
|--------------------------------------------------------|---------------------------------------------|-----------|----------|---------|----------------------|-----------------|
| Product No.                                            | Suspension                                  | Reveal    | Width    | Length  | Typical<br>Thickness | Panel<br>Weight |
| SS2-###-C                                              | Prelude® XL® Grid OR<br>Suprafine® XL® Grid | 5/8 or 1" | Up to 2' | 2' & 4' | 3/4"                 | 3 lbs/sq. ft.   |