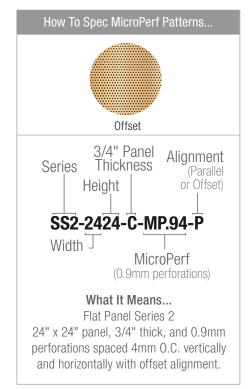

# WOODWORKS® ACGI Flat Panel Series 2

Flat Panel Series 2 (SS2) is a ceiling panel with reveal edge, sitting on Armstrong® Prelude® XL® grid to create 1" reveal between panels, or Suprafine® XL® grid for a 5/8" reveal. Panels are easily removable for accessibility above the ceiling.

Perforation options control sound absorption, and acoustic insulation is added behind panels for better acoustical performance.

| Flat Panel Series 2 – <b>Specification Information</b> |                                             |           |          |         |                      |                 |
|--------------------------------------------------------|---------------------------------------------|-----------|----------|---------|----------------------|-----------------|
| Product No.                                            | Suspension                                  | Reveal    | Width    | Length  | Typical<br>Thickness | Panel<br>Weight |
| SS2-###-C                                              | Prelude® XL® Grid OR<br>Suprafine® XL® Grid | 5/8 or 1" | Up to 2' | 2' & 4' | 3/4"                 | 3 lbs/sq. ft.   |