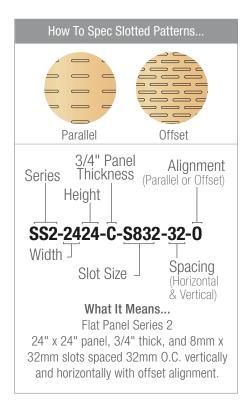

Perforation options control sound absorption, and acoustic insulation is added behind panels for better acoustical performance.

| Flat Panel Series 2 – <b>Specification Information</b> |                                             |           |          |         |                      |                 |
|--------------------------------------------------------|---------------------------------------------|-----------|----------|---------|----------------------|-----------------|
| Product No.                                            | Suspension                                  | Reveal    | Width    | Length  | Typical<br>Thickness | Panel<br>Weight |
| SS2-###-C                                              | Prelude® XL® Grid OR<br>Suprafine® XL® Grid | 5/8 or 1" | Up to 2' | 2' & 4' | 3/4"                 | 3 lbs/sq. ft.   |